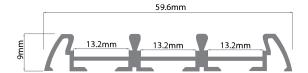

#### **Dimensions**

Depth 9mm Length 1070mm Width 60mm The **TRIADA Triple Surface Extrusion Profile** comes in 1m or 2m lengths and is used to house our LED tape, which keeps the tape light safe and out of the way.