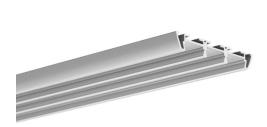

#### **Dimensions**

Depth 9mm Length 1070mm Width 60mm The **TRIADA Triple Surface Extrusion Profile** comes in 1m or 2m lengths and is used to house our LED tape, which keeps the tape light safe and out of the way.

For Interior Use - Ideal for achieving a more powerful light from your LED Tape with three extrusions combined. For combining different LED tape colours, to achieve different moods.