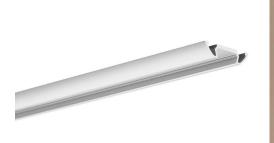

# Stos LED Extrusion Profile - Cabinet and Cove

STOS Surface LED Tape Extrusion Profile Anodised Aluminium 1070mm

### STOS ALU 1.07M

Anodised Aluminium 1070mm Quicklink: Q2FF8

### General

ColourAluminiumConstructionAluminiumDimensionsDepthDepth7mmLength1070mmWidth31mm

The **STOS Surface Extrusion Profile** comes in 1m or 2m lengths and is used to house LED tape, which keeps the tape light safe and out of the way.