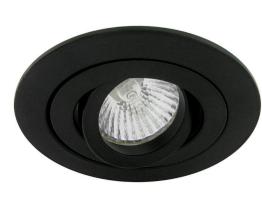

## Rock 'n' Roll Rock 'n' Roll 35 12V 35W Black

# DL308/B BLACK

35W Black Quicklink: Q4C6

#### General

| Сар          | GU4/MR11           |
|--------------|--------------------|
| Colour       | Black              |
| Construction | Die-Cast Aluminium |
| Dimmable     | Yes                |
| IP Rating    | IP20               |
|              |                    |

#### Electrical

| Maximum Wattage | 35W |
|-----------------|-----|
| Voltage         | 12V |

The **Rock 'n' Roll 35** is a fully adjustable 35mm downlight. The inner ring can tilt to a maximum of 35° for precise beam placement.