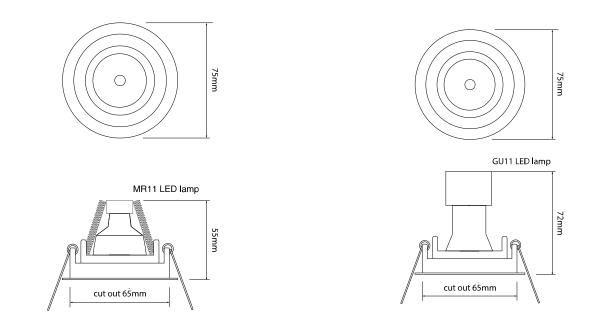

### Dimensions

Cut Out65mm (Diameter)Diameter75mmHorizontal Rotation360°Minimum Ceiling55mmDepth55mmVertical Rotation35°