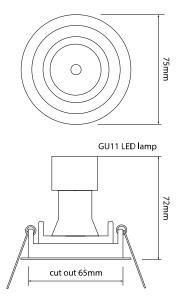

## **DL308/B BLACK**

35W Black Quicklink: Q4C6

General

Cap GU4/MR11

Colour Black

Construction Die-Cast Aluminium

Dimmable Yes IP Rating IP20

Dimensions

Cut Out 65mm (Diameter)

Diameter 75mm Horizontal Rotation 360° Minimum Ceiling 55mm

Depth

Vertical Rotation 35°

Electrical

Maximum Wattage 35W Voltage 12V

The **Rock 'n' Roll 35** is a fully adjustable 35mm downlight. The inner ring can tilt to a maximum of 35° for precise beam placement.