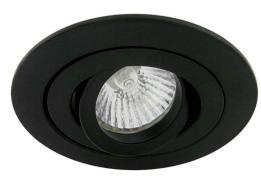

## **DL308/B BLACK**

35W Black Quicklink: Q4C6

General

Cap GU4/MR11

Colour Black

Construction Die-Cast Aluminium

Dimmable Yes IP Rating IP20

Dimensions

Cut Out 65mm (Diameter)

Diameter 75mm Horizontal Rotation 360° Minimum Ceiling 55mm

Depth

Vertical Rotation 35°

Electrical

Maximum Wattage 35W Voltage 12V

The **Rock 'n' Roll 35** is a fully adjustable 35mm downlight. The inner ring can tilt to a maximum of 35° for precise beam placement.