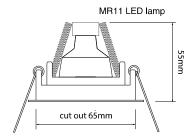

Cut Out 65mm (Diameter)

Diameter 75mm Horizontal Rotation 360° Minimum Ceiling 55mm

Depth

Vertical Rotation 35°

Electrical

Maximum Wattage 35W Voltage 12V

The **Rock 'n' Roll 35** is a fully adjustable 35mm downlight. The inner ring can tilt to a maximum of 35° for precise beam placement.