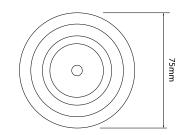

Cut Out 65mm (Diameter)

Diameter 75mm Horizontal Rotation 360° Minimum Ceiling 55mm

Depth

Vertical Rotation 35°

Electrical

Maximum Wattage 35W Voltage 12V

The **Rock 'n' Roll 35** is a fully adjustable 35mm downlight. The inner ring can tilt to a maximum of 35° for precise beam placement.