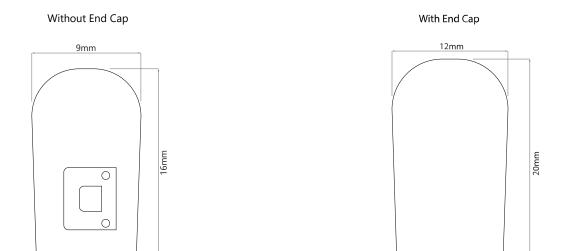

#### Dimensions

| Cut Length    | 910mm |
|---------------|-------|
| Height        | 16mm  |
| Length        | 910mm |
| Width         | 9mm   |
| <b>FI</b> ( ) |       |