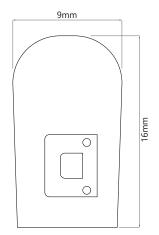

## **LEDTUBE 240V BLU**

2W Blue Quicklink: Q2E82

General

Construction Plastic Dimmable Yes IP Rating IPO0

Dimensions

Cut Length 910mm Height 16mm Length 910mm Width 9mm

Electrical

Maximum Wattage 2W Voltage 240V

Please Note: If the tube is cut into sections, we cannot refund.

Without End Cap

With End Cap