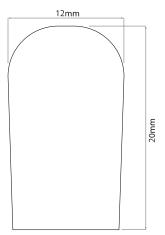

## **LEDTUBE 240V BLU**

2W Blue Quicklink: Q2E82

General

Construction Plastic Dimmable Yes IP Rating IPO0

Dimensions

Cut Length 910mm Height 16mm Length 910mm Width 9mm

Electrical

Maximum Wattage 2W Voltage 240V

Please Note: If the tube is cut into sections, we cannot refund.

Without End Cap

With End Cap