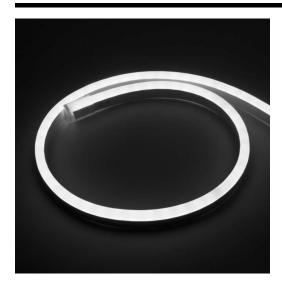

## LED Slim Neon Flex 240V

LED Tube Neon Flex 240V 910mm 2W 4000K Cool White

# **Light Characteristics**

Beam Angle 120°

Colour Temperature 4000K Cool White

**LED Tube 240V 910mm** is a flexible light source used to illuminate under cupboards, coves, cabinets and shelves. This product is priced per 910mm and cut to order.

This product is able to be powered as one continuous strip up to 50 meters. This product can be cut every 910mm up to 50m or anywhere in between at the given cut points.

Popular amongst residential and commercial applications alike, this 240V LED tube is the perfect solution to mood lighting in clubs, shops, pubs, restaurants, bars. Due to the tape lights flexibility, it is the perfect lighting solution to create a seamless, even light around curved surfaces.