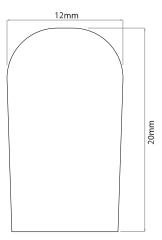

## Dimensions

Cut Length 910mm
Height 16mm
Length 910mm
Width 9mm

# LED Slim Neon Flex 240V

LED Tube Neon Flex 240V 910mm 2W 4000K Cool White

Without End Cap

With End Cap