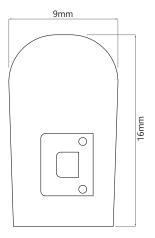

## Dimensions

Cut Length 910mm
Height 16mm
Length 910mm
Width 9mm

# LED Slim Neon Flex 240V

LED Tube Neon Flex 240V 910mm 2W 4000K Cool White

Without End Cap

With End Cap