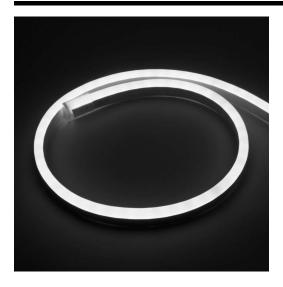

## **Light Characteristics**

Beam Angle 120°

Colour Temperature 4000K Cool White

**LED Tube 240V 910mm** is a flexible light source used to illuminate under cupboards, coves, cabinets and shelves. This product is priced per 910mm and cut to order.

This product is able to be powered as one continuous strip up to 50 meters. This product can be cut every 910mm up to 50m or anywhere in between at the given cut points.

Popular amongst residential and commercial applications alike, this 240V LED tube is the perfect solution to mood lighting in clubs, shops, pubs, restaurants, bars. Due to the tape lights flexibility, it is the perfect lighting solution to create a seamless, even light around curved surfaces.

# LED Slim Neon Flex 240V

LED Tube Neon Flex 240V 910mm 2W 4000K Cool White

Without End Cap

With End Cap