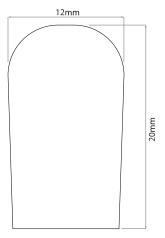

### Dimensions

Cut Length 910mm
Height 16mm
Length 910mm
Width 9mm

# LED Slim Neon Flex 240V

LED Tube Neon Flex 240V 910mm 2W 4000K Cool White

Without End Cap

With End Cap