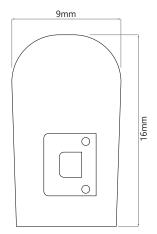

### Dimensions

Cut Length 910mm
Height 16mm
Length 910mm
Width 9mm

# LED Slim Neon Flex 240V

LED Tube Neon Flex 240V 910mm 2W 4000K Cool White

Without End Cap

With End Cap