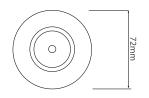

The **50mm Fixed Downlighter Bathroom** holds a 50mm lamp. The downlighter uses a spring retention system for easy installation and lamp changing. This fitting is IP54 rated making it suitable for bathrooms.

## MR3001 CLR/WHT

50W Matt White Quicklink: Q2E5D

## General

| Сар          | GU5.3/MR16         |
|--------------|--------------------|
| Colour       | White              |
| Construction | Die-Cast Aluminium |
| Dimmable     | Yes                |
| IP Rating    | IP54               |

## Dimensions

Cut Out 62mm (Diameter) Diameter 72mm Minimum Ceiling 80mm Depth

## Electrical

| Maximum Wattage | 50W |
|-----------------|-----|
| Voltage         | 12V |

Dimensions using our GU10 LED 5W Retro lamps