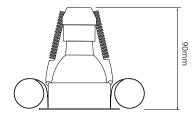

The **50mm Fixed Downlighter Bathroom** holds a 50mm lamp. The downlighter uses a spring retention system for easy installation and lamp changing. This fitting is IP54 rated making it suitable for bathrooms.

## MR3001 CLR/WHT

50W Matt White Quicklink: Q2E5D

## General

| Сар          | GU5.3/MR16         |
|--------------|--------------------|
| Colour       | White              |
| Construction | Die-Cast Aluminium |
| Dimmable     | Yes                |
| IP Rating    | IP54               |

## Dimensions

Cut Out 62mm (Diameter) Diameter 72mm Minimum Ceiling 80mm Depth

## Electrical

| Maximum Wattage | 50W |
|-----------------|-----|
| Voltage         | 12V |

Dimensions using our GU10 LED 5W Retro lamps