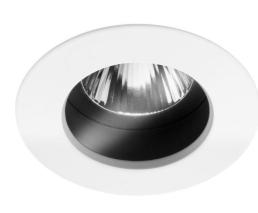

The **50mm Fixed Downlighter Bathroom** holds a 50mm lamp. The downlighter uses a spring retention system for easy installation and lamp changing. This fitting is IP54 rated making it suitable for bathrooms.

## MR3001 CLR/WHT

50W Matt White Quicklink: Q2E5D

## General

| Сар          | GU5.3/MR16         |
|--------------|--------------------|
| Colour       | White              |
| Construction | Die-Cast Aluminium |
| Dimmable     | Yes                |
| IP Rating    | IP54               |