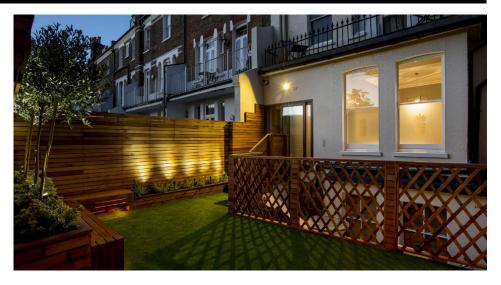

Colour Temperature4000K Cool WhiteLumens2150 lmLumens Per Watt72 lm/W

The **LED Floodlight PIR** is ideal for lighting driveways, gardens and buildings. The LED floodlight gives a bright vibrant light and is more energy efficient than equivalent halogen floodlights. Its robust aluminium casing and IP65 rating make this fitting weather proof and durable.