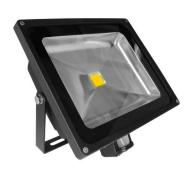

## LED Floodlights PIR Part L LED PIR Black Floodlight 240V

30W 4000K Cool White

## LEDFLPIR304 BLK

30W 4000K Cool White Quicklink: Q2E41

| General               |           |   |
|-----------------------|-----------|---|
| Colour                | Black     | 1 |
| Construction          | Aluminium | 4 |
| Dimmable              | No        |   |
| IP Rating             | IP65      | 0 |
| Weight                | 2.67kg    | 8 |
|                       |           |   |
| Dimmable              | No        |   |
| Diminable             | INU       | 2 |
| Dimensions            |           |   |
| Cable Length          | 270mm     | Ċ |
| Depth                 | 125mm     | , |
| Height                | 200mm     | 8 |
| Width                 | 223mm     |   |
| Electrical            |           |   |
| LED Voltage           | 36V       |   |
| Maximum Wattage       | 30W       |   |
| Power Factor          | 0.90      |   |
| Voltage               | 240V      |   |
| Voltage               |           |   |
| Light Characteristics |           |   |
| Beam Angle            | 120°      |   |

Colour Temperature4000K Cool WhiteLumens2150 lmLumens Per Watt72 lm/W

The **LED Floodlight PIR** is ideal for lighting driveways, gardens and buildings. The LED floodlight gives a bright vibrant light and is more energy efficient than equivalent halogen floodlights. Its robust aluminium casing and IP65 rating make this fitting weather proof and durable.