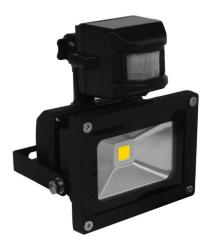

## LED Floodlights PIR Part L

LED Black PIR Floodlight 240V 10W 3000K Warm White

## **LEDFLPIR103BLK**

10W 3000K Warm White Quicklink: Q2E3F

| General                         |                    | 111151         |
|---------------------------------|--------------------|----------------|
| Colour                          | Black              | Avera          |
| Construction                    | Aluminium          | 1m: >          |
| Dimmable<br>IP Rating<br>Weight | No<br>IP65<br>600g | 2m: ><br>3m: > |
|                                 | 0000               |                |
| Dimmable                        | No                 | Illum          |
|                                 | 110                | 1m: 3          |
| Dimensions                      |                    |                |
| Cable Length                    | 270mm              | 2m: 6          |
| Depth                           | 85mm               | 3m: 9          |
| Height                          | 135mm              |                |
| Width                           | 114mm              |                |
| Electrical                      |                    |                |
| LED Voltage                     | 36V                |                |
| Maximum Wattage                 | 10W                |                |
| Power Factor                    | 0.50               |                |
| Voltage                         | 240V               |                |
| Light Characteristics           |                    |                |
| Beam Angle                      | 120°               |                |
|                                 |                    |                |

Colour Temperature3000K Warm WhiteLumens800 ImLumens Per Watt80 Im/W

The **LED Floodlight PIR** is ideal for lighting driveways, gardens and buildings. The LED floodlight gives a bright vibrant light and is more energy efficient than equivalent halogen floodlights. Its robust aluminium casing and IP65 rating make this fitting weather proof and durable.

This fitting is not dimmable and does not have an override function.

| Average Illuminance: |  |
|----------------------|--|
| 1m: >70 Lux          |  |
| 2m: >17 Lux          |  |
| 3m: >7.7 Lux         |  |
| Illuminace Area:     |  |
| 1m: 3.3m Diameter    |  |
| 2m: 6.5m Diameter    |  |
| 3m: 9.8m Diameter    |  |