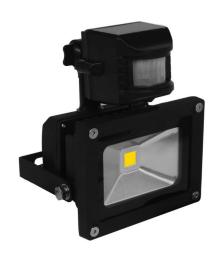

# **LEDFLPIR103BLK**

10W 3000K Warm White Quicklink: Q2E3F

# **Light Characteristics**

Beam Angle 120°

Colour Temperature 3000K Warm White

Lumens Per Watt 800 lm/W

The **LED Floodlight PIR** is ideal for lighting driveways, gardens and buildings. The LED floodlight gives a bright vibrant light and is more energy efficient than equivalent halogen floodlights. Its robust aluminium casing and IP65 rating make this fitting weather proof and durable.

This fitting is not dimmable and does not have an override function.