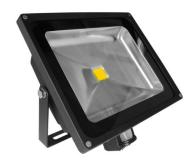

# **LEDFLPIR30 3 BLK**

30W 3000K Warm White Quicklink: Q2E3E

#### General

Colour Black
Construction Aluminium
Dimmable No

Dimmable No
IP Rating IP65
Weight 2.67kg

Dimmable No

### Dimensions

Cable Length 270mm
Depth 125mm
Height 200mm
Width 223mm

#### Electrical

LED Voltage 36V Maximum Wattage 30W Power Factor 0.90 Voltage 240V

## **Light Characteristics**

Beam Angle 120°

Colour Temperature 3000K Warm White

Lumens Per Watt 2150 lm Zumens Per Watt 72 lm/W

The **LED Floodlight PIR** is ideal for lighting driveways, gardens and buildings. The LED floodlight gives a bright vibrant light and is more energy efficient than equivalent halogen floodlights. Its robust aluminium casing and IP65 rating make this fitting weather proof and durable.