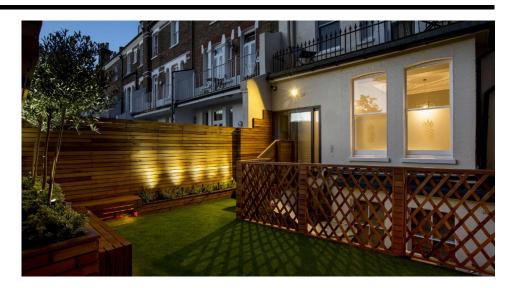

## **Light Characteristics**

Beam Angle 120°

Colour Temperature 3000K Warm White

Lumens Per Watt 2150 lm Zumens Per Watt 72 lm/W

The **LED Floodlight PIR** is ideal for lighting driveways, gardens and buildings. The LED floodlight gives a bright vibrant light and is more energy efficient than equivalent halogen floodlights. Its robust aluminium casing and IP65 rating make this fitting weather proof and durable.