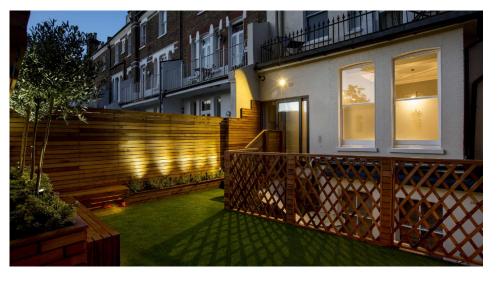

Colour Temperature 3000K Warm White Lumens 2150 Im Lumens Per Watt 72 Im/W

The **LED Floodlight PIR** is ideal for lighting driveways, gardens and buildings. The LED floodlight gives a bright vibrant light and is more energy efficient than equivalent halogen floodlights. Its robust aluminium casing and IP65 rating make this fitting weather proof and durable.