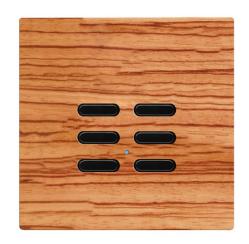

## **WISE INT6 ZEB**

Zebrano 3V Quicklink: Q2E29

General

Construction Wood / Plastic IP Rating IP20

Operating  $-10^{\circ}\text{C} \sim +55^{\circ}\text{C}$ 

Temperature

Radio Frequency 868.3 MHz

Dimensions

Depth 9mm Height 86mm Width 86mm

Electrical

Replacement BatteryCR2430 Voltage 3V Wireless switches can be used to control any of the receivers in the Wise Controls range. The function of the switch, and each of its buttons, depends upon the function of the wireless receiver it is programmed to. Therefore a single button can be used for a variety of functions including, but not restricted to, on/off, on/off and dimming, or master off only.

Wise intense switches are surface mounted so can be positioned almost anywhere. They are battery powered and a CR2430 battery is included with each unit. The CR2430 Battery has a life span of 4-5 years.