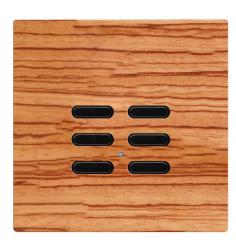

## Wireless Intense Switches

Wise Switch 6 Channel Zebrano 3V

## WISE INT6 ZEB

Zebrano 3V Quicklink: Q2E29

## General

| Construction<br>IP Rating | Wood / Plastic<br>IP20 |
|---------------------------|------------------------|
| Operating<br>Temperature  | -10°C ~ +55°C          |
| Radio Frequency           | 868.3 MHz              |
| Dimensions                |                        |
| Depth                     | 9mm                    |
| Height                    | 86mm                   |
| Width                     | 86mm                   |
| Electrical                |                        |
| Replacement BatteryCR2430 |                        |
| Voltage                   | 3V                     |

Wireless switches can be used to control any of the receivers in the Wise Controls range. The function of the switch, and each of its buttons, depends upon the function of the wireless receiver it is programmed to. Therefore a single button can be used for a variety of functions including, but not restricted to, on/off, on/off and dimming, or master off only.

Wise intense switches are surface mounted so can be positioned almost anywhere. They are battery powered and a CR2430 battery is included with each unit. The CR2430 Battery has a life span of 4-5 years.