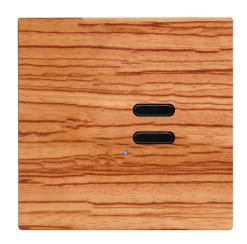

## Wireless Intense Switches

Wise Switch 2 Channel

Zebrano 3V

Zebrano 3V Quicklink: Q2E26

General

Construction Wood / Plastic IP Rating IP20

\_

Operating  $-10^{\circ}\text{C} \sim +55^{\circ}\text{C}$ 

Temperature

Radio Frequency 868.3 MHz

Dimensions

Depth 9mm Height 86mm Width 86mm

Electrical

Replacement BatteryCR2430

Voltage 3V

Wireless switches can be used to control any of the receivers in the Wise Controls range. The function of the switch, and each of its buttons, depends upon the function of the wireless receiver it is programmed to. Therefore a single button can be used for a variety of functions including, but not restricted to, on/off, on/off and dimming, or master off only.

Wise intense switches are surface mounted so can be positioned almost anywhere. They are battery powered and a CR2430 battery is included with each unit. The CR2430 Battery has a life span of 4-5 years.