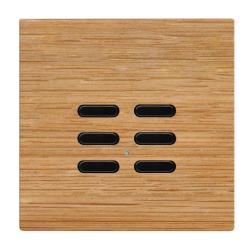

## **WISE INT6 OAK**

Oak 3V Quicklink: Q2E1B

General

Colour Oak

Construction Wood / Plastic

IP Rating IP20

Operating -10°C ~ +55°C

Temperature

Radio Frequency 868.3 MHz

**Dimensions** 

Depth 9mm Height 86mm Width 86mm

Electrical

Replacement BatteryCR2430

Voltage 3V

Wireless switches can be used to control any of the receivers in the Wise Controls range. The function of the switch, and each of its buttons, depends upon the function of the wireless receiver it is programmed to. Therefore a single button can be used for a variety of functions including, but not restricted to, on/off, on/off and dimming, or master off only.

Wise intense switches are surface mounted so can be positioned almost anywhere. They are battery powered and a CR2430 battery is included with each unit. The CR2430 Battery has a life span of 4-5 years.