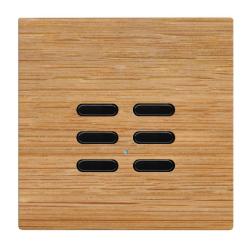

## **WISE INT6 OAK**

Oak 3V Quicklink: Q2E1B

General

Colour Oak

Wood / Plastic Construction

**IP20 IP Rating** 

Operating -10°C ~ +55°C

Temperature

Radio Frequency 868.3 MHz

**Dimensions** 

Depth 9mm Height 86mm Width 86mm

Electrical

Replacement BatteryCR2430

3V Voltage

Wireless switches can be used to control any of the receivers in the Wise Controls range. The function of the switch, and each of its buttons, depends upon the function of the wireless receiver it is programmed to. Therefore a single button can be used for a variety of functions including, but not restricted to, on/off, on/off and dimming, or master off only.

Wise intense switches are surface mounted so can be positioned almost anywhere. They are battery powered and a CR2430 battery is included with each unit. The CR2430 Battery has a life span of 4-5 years.