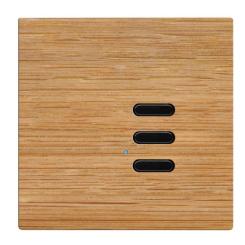

## **WISE INT3 OAK**

Oak 3V Quicklink: Q2E19

General

Colour Oak

Construction Wood / Plastic

**IP20 IP Rating** 

Operating -10°C ~ +55°C

Temperature

Radio Frequency 868.3 MHz

**Dimensions** 

Depth 9mm Height 86mm Width 86mm

Electrical

Replacement Battery CR2430

3V Voltage

Wireless switches can be used to control any of the receivers in the Wise Controls range. The function of the switch, and each of its buttons, depends upon the function of the wireless receiver it is programmed to. Therefore a single button can be used for a variety of functions including, but not restricted to, on/off, on/off and dimming, or master off only.

Wise intense switches are surface mounted so can be positioned almost anywhere. They are battery powered and a CR2430 battery is included with each unit. The CR2430 Battery has a life span of 4-5 years.