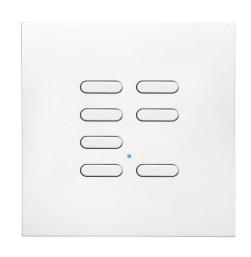

## **WISE INT7 ALU.W**

Satin White Aluminium 3V Quicklink: Q2E14

#### General

Colour Satin White
Construction Steel / Plastic
IP Rating IP20

Operating -10°C ~ +55°C Temperature

Radio Frequency 868.3 MHz

### Dimensions

Depth 9mm Height 86mm Width 86mm

#### Electrical

Replacement BatteryCR2430

Voltage 3V

Wireless switches can be used to control any of the receivers in the Wise Controls range. The function of the switch, and each of its buttons, depends upon the function of the wireless receiver it is programmed to. Therefore a single button can be used for a variety of functions including, but not restricted to, on/off, on/off and dimming, or master off only.

Wise intense switches are surface mounted so can be positioned almost anywhere. They are battery powered and a CR2430 battery is included with each unit. The CR2430 Battery has a life span of 4-5 years.