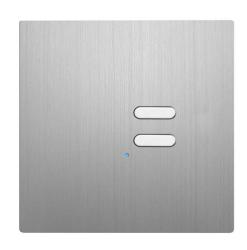

## **WISE INT2 ALU**

Aluminium 3V Quicklink: Q2E04

#### General

Colour Aluminium
Construction Steel / Plastic
IP Rating IP20

Operating  $-10^{\circ}\text{C} \sim +55^{\circ}\text{C}$ 

Temperature

Radio Frequency 868.3 MHz

## **Dimensions**

Depth 9mm Height 86mm Width 86mm

### Electrical

Replacement BatteryCR2430

Voltage 3V

Wireless switches can be used to control any of the receivers in the Wise Controls range. The function of the switch, and each of its buttons, depends upon the function of the wireless receiver it is programmed to. Therefore a single button can be used for a variety of functions including, but not restricted to, on/off, on/off and dimming, or master off only.

Wise intense switches are surface mounted so can be positioned almost anywhere. They are battery powered and a CR2430 battery is included with each unit. The CR2430 Battery has a life span of 4-5 years.