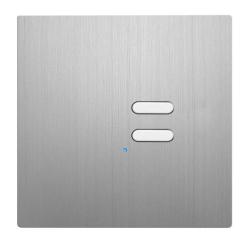

## Wireless Intense Switches

Wise Switch 2 Channel Aluminium 3V

## **WISE INT2 ALU**

Aluminium 3V Quicklink: Q2E04

#### General

Colour Aluminium Steel / Plastic Construction **IP20 IP Rating** 

Operating -10°C ~ +55°C

Temperature

Radio Frequency 868.3 MHz

### **Dimensions**

Depth 9mm Height 86mm Width 86mm

#### Electrical

Replacement Battery CR2430

3V Voltage

Wireless switches can be used to control any of the receivers in the Wise Controls range. The function of the switch, and each of its buttons, depends upon the function of the wireless receiver it is programmed to. Therefore a single button can be used for a variety of functions including, but not restricted to, on/off, on/off and dimming, or master off only.

Wise intense switches are surface mounted so can be positioned almost anywhere. They are battery powered and a CR2430 battery is included with each unit. The CR2430 Battery has a life span of 4-5 years.