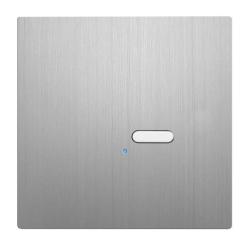

## **WISE INT1 ALU**

Aluminium 3V Quicklink: Q2E03

#### General

Colour Aluminium
Construction Steel / Plastic
IP Rating IP20

Operating -10°C ~ +55°C

Temperature

Radio Frequency 868.3 MHz

## **Dimensions**

Depth 9mm Height 86mm Width 86mm

### Electrical

Replacement BatteryCR2430

Voltage 3V

Wireless switches can be used to control any of the receivers in the Wise Controls range. The function of the switch, and each of its buttons, depends upon the function of the wireless receiver it is programmed to. Therefore a single button can be used for a variety of functions including, but not restricted to, on/off, on/off and dimming, or master off only.

Wise intense switches are surface mounted so can be positioned almost anywhere. They are battery powered and a CR2430 battery is included with each unit. The CR2430 Battery has a life span of 4-5 years.