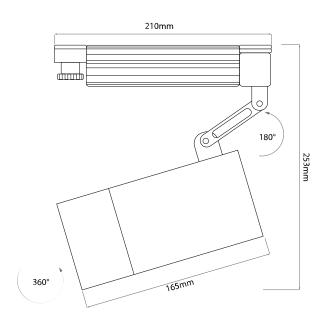

## Dimensions

| Head Length | 165mm |
|-------------|-------|
| Head Width  | 117mm |
| Height      | 312mm |
|             |       |