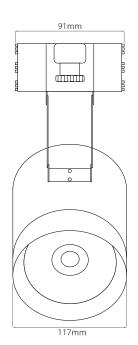

## Dimensions

| Head Length | 165mm |
|-------------|-------|
| Head Width  | 117mm |
| Height      | 312mm |
|             |       |