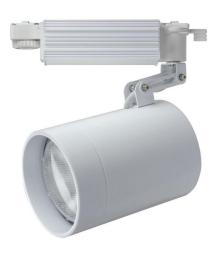

## Tube Track Cantilever Arm Lights

Tube Track Light Metal Halide Three Circuit 240V 35W White

## JFTK3 PG30L10D W

35W White Quicklink: Q2DB8

### **Light Characteristics**

Beam Angle 10°

The **Tube Three Circuit Track Lights Range** fittings are 240V spotlights used to highlight certain focal points using different wattages, brightness and beam angles.