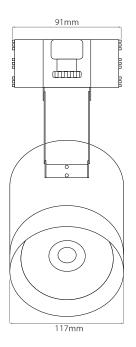

## JFTK3 PG30L10D W

35W White Quicklink: Q2DB8

General

Cap ES/E27
Colour White
Construction Aluminium

Dimmable No IP Rating IP20

**Dimensions** 

Head Length 165mm Head Width 117mm Height 312mm

Electrical