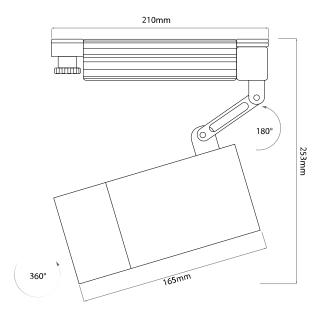

## JFTK3 PG30L10D W

35W White Quicklink: Q2DB8

General

Cap ES/E27
Colour White
Construction Aluminium

Dimmable No IP Rating IP20

**Dimensions** 

Head Length 165mm Head Width 117mm Height 312mm

Electrical