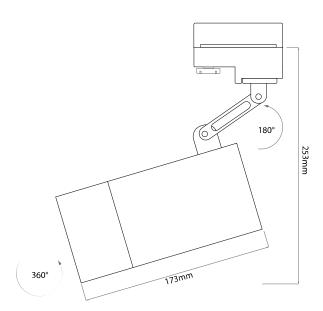

ghlight certain focal points using different wattages, brightness and beam angles.

The fittings are positioned onto the surface or recessed three circuit track lighting system which can be mounted onto practically any surface. This allows you to move and change your light fittings around when you need to, without having to make any long term installations.

Three-circuit track lighting is a versatile and flexible lighting system commonly used in commercial and residential spaces. The singularity of this lighting track system is that each of the three circuits can be wired and controlled independently, allowing you to have different lighting configurations in the same space. This means you can have multiple sets of lights on the same track, each set with its own switch or dimmer control.