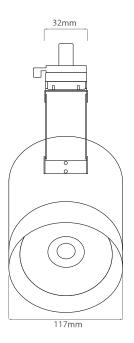

light certain focal points using different wattages, brightness and beam angles.

The fittings are positioned onto the surface or recessed three circuit track lighting system which can be mounted onto practically any surface. This allows you to move and change your light fittings around when you need to, without having to make any long term installations.

Three-circuit track lighting is a versatile and flexible lighting system commonly used in commercial and residential spaces. The singularity of this lighting track system is that each of the three circuits can be wired and controlled independently, allowing you to have different lighting configurations in the same space. This means you can have multiple sets of lights on the same track, each set with its own switch or dimmer control.