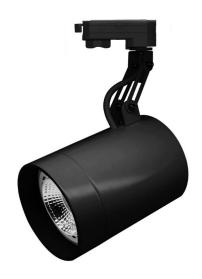

## JFTK3 PG30 BLACK

100W Black Quicklink: Q2DB1

General

Cap ES/E27
Colour Black
Construction Aluminium
Dimmable Yes
IP Rating IP20

**Dimensions** 

Head Length 173mm Head Width 117mm Height 253mm

Electrical

Maximum Wattage 100W Voltage 240V The **Tube Three Circuit Track Lights Range** fittings are 240V spotlights used to highlight certain focal points using different wattages, brightness and beam angles.