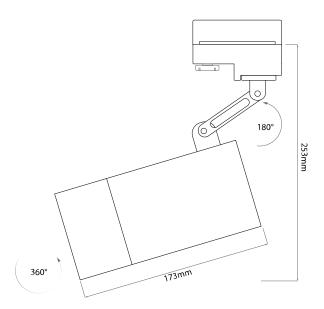

## JFTK3 PG30 BLACK

100W Black Quicklink: Q2DB1

General

Cap ES/E27
Colour Black
Construction Aluminium
Dimmable Yes
IP Rating IP20

**Dimensions** 

Head Length 173mm Head Width 117mm Height 253mm

Electrical

Maximum Wattage 100W Voltage 240V The **Tube Three Circuit Track Lights Range** fittings are 240V spotlights used to highlight certain focal points using different wattages, brightness and beam angles.