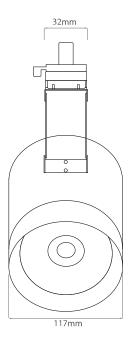

## JFTK3 PG30 BLACK

100W Black Quicklink: Q2DB1

General

Cap ES/E27
Colour Black
Construction Aluminium
Dimmable Yes
IP Rating IP20

**Dimensions** 

Head Length 173mm Head Width 117mm Height 253mm

Electrical

Maximum Wattage 100W Voltage 240V The **Tube Three Circuit Track Lights Range** fittings are 240V spotlights used to highlight certain focal points using different wattages, brightness and beam angles.