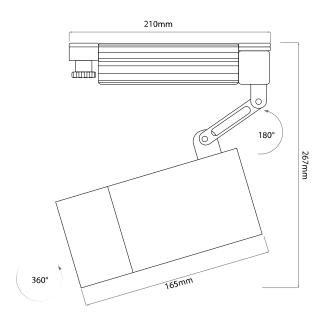

positioned onto the surface or recessed three circuit track lighting system which can be mounted onto practically any surface. This allows you to move and change your light fittings around when you need to, without having to make any long term installations.

Three-circuit track lighting is a versatile and flexible lighting system commonly used in commercial and residential spaces. The singularity of this lighting track system is that each of the three circuits can be wired and controlled independently, allowing you to have different lighting configurations in the same space. This means you can have multiple sets of lights on the same track, each set with its own switch or dimmer control.

# Tube Track Cantilever Arm Lights

Tube Track Light Metal Halide Three Circuit 240V 40° 70W White