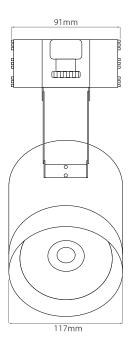

ositioned onto the surface or recessed three circuit track lighting system which can be mounted onto practically any surface. This allows you to move and change your light fittings around when you need to, without having to make any long term installations.

Three-circuit track lighting is a versatile and flexible lighting system commonly used in commercial and residential spaces. The singularity of this lighting track system is that each of the three circuits can be wired and controlled independently, allowing you to have different lighting configurations in the same space. This means you can have multiple sets of lights on the same track, each set with its own switch or dimmer control.

# Tube Track Cantilever Arm Lights

Tube Track Light Metal Halide Three Circuit 240V 40° 70W White