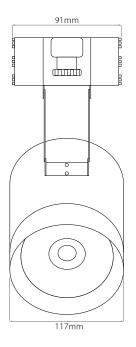

## JFTK3 PG1240D BL

70W Black Quicklink: Q2DAC

General

Cap G12
Colour Black
Construction Aluminium
Dimmable No

**IP20** 

Dimensions

**IP Rating** 

Head Length 165mm Head Width 117mm Height 267mm