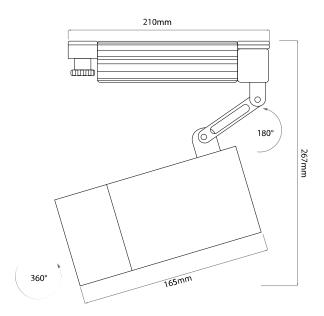

## JFTK3 PG1240D BL

70W Black Quicklink: Q2DAC

General

Cap G12
Colour Black
Construction Aluminium
Dimmable No

**IP20** 

Dimensions

**IP Rating** 

Head Length 165mm Head Width 117mm Height 267mm