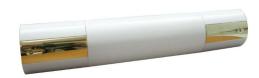

# Shaver Light

Elite Pull Cord & Shaver Socket Gold 11W

## Electrical

Maximum Wattage 11W Voltage 240V The **Elite Pull Cord & Shaver Socket** mirror and shaverlight is ideal for use in the bathroom as a secondary light source. A pull cord on the left allows easy switching to turn the fitting on and off, while a slide door on the right conceals a dual voltage shaver socket within.

Please note that due to the IP21 rating, this fitting must not be installed in bathroom zones 0, 1 and 2 (please see technical tab). The fitting comes complete with an 11W G23 Lynx-S compact fluorescent lamp for improved energy efficiency. Push plate with shaver socket and push plate only versions are also available.