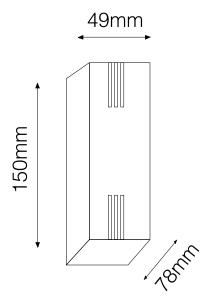

# X3000B BL/WW LED

Black 3000K Warm White Quicklink: Q2BF6

### General

Colour Black
Construction Aluminium
Dimmable No
IP Rating IP54

Dimmable No

RAL Colour Code

Operating -20°C ~ +45°C

RAL 9011

Temperature

## Dimensions

Height 150mm Width 49mm

### Electrical

Maximum Wattage 6W (2 x 3W) Voltage 240V

# **Light Characteristics**

Colour Rendering 85

Index

Colour Temperature 3000K Warm White

Lumens Per Watt 420 lm 70 lm/W



The **LED Beam Light** range are modern surface mounted fittings that create stunning effects. Ideal for lighting entrances and driveways. Constructed from aluminium with a hard wearing chromate finish these fittings are extremely durable and reliable. A LED driver is incorporated into the fitting simply wire to mains.