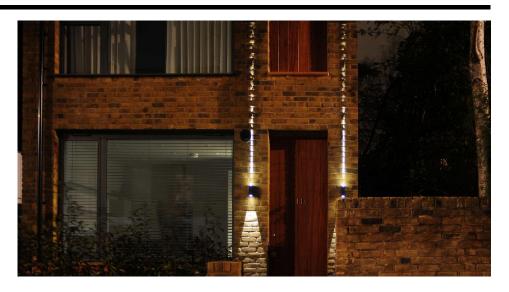

# **Light Characteristics**

Colour Rendering 85

Index

Colour Temperature 3000K Warm White

Lumens Per Watt 420 lm 70 lm/W

The **LED Beam Light** range are modern surface mounted fittings that create stunning effects. Ideal for lighting entrances and driveways. Constructed from aluminium with a hard wearing chromate finish these fittings are extremely durable and reliable. A LED driver is incorporated into the fitting simply wire to mains.