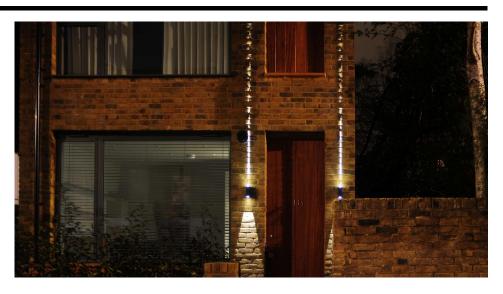

## **Light Characteristics**

Colour Rendering 85

Index

Lumens Per Watt 210 lm 70 lm/W

The **LED Beam Light** range are modern surface mounted fittings that create stunning effects. Ideal for lighting entrances and driveways. Constructed from aluminium with a hard wearing chromate finish these fittings are extremely durable and reliable. A LED driver is incorporated into the fitting simply wire to mains.