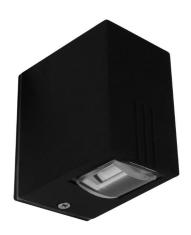

# X3001 BL/BLU LED

Black Blue Light Quicklink: Q2BF5

#### General

Colour Black
Construction Aluminium
Dimmable No

IP Rating IP54
RAL Colour Code RAL 9011

Dimmable No

Operating -20°C ~ +45°C

Temperature

#### Electrical

Maximum Wattage 3W Voltage 240V

## **Light Characteristics**

Colour Rendering 85

Index

Lumens Per Watt 210 lm 70 lm/W

The **LED Beam Light** range are modern surface mounted fittings that create stunning effects. Ideal for lighting entrances and driveways. Constructed from aluminium with a hard wearing chromate finish these fittings are extremely durable and reliable. A LED driver is incorporated into the fitting simply wire to mains.