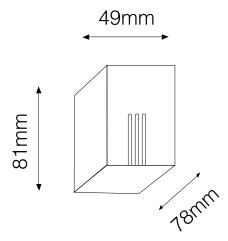

# X3001 BL/BLU LED

Black Blue Light Quicklink: Q2BF5

#### General

Colour Black
Construction Aluminium
Dimmable No

IP Rating IP54
RAL Colour Code RAL 9011

Dimmable No

Operating -20°C ~ +45°C

Temperature

### Dimensions

Height 81mm Width 49mm

#### Electrical

Maximum Wattage 3W Voltage 240V

## **Light Characteristics**

Colour Rendering 85

Index

Lumens Per Watt 210 lm 70 lm/W



The **LED Beam Light** range are modern surface mounted fittings that create stunning effects. Ideal for lighting entrances and driveways. Constructed from aluminium with a hard wearing chromate finish these fittings are extremely durable and reliable. A LED driver is incorporated into the fitting simply wire to mains.