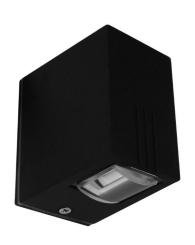

#### General

Colour Black
Construction Aluminium
Dimmable No.

Dimmable No
IP Rating IP54
RAL Colour Code RAL 9011

Dimmable No

Operating -20°C ~ +45°C

Temperature

### Dimensions

Height 81mm Width 49mm

## **Light Characteristics**

Colour Rendering 85

Index

Lumens Per Watt 210 lm 70 lm/W

The **LED Beam Light** range are modern surface mounted fittings that create stunning effects. Ideal for lighting entrances and driveways. Constructed from aluminium with a hard wearing chromate finish these fittings are extremely durable and reliable. A LED driver is incorporated into the fitting simply wire to mains.