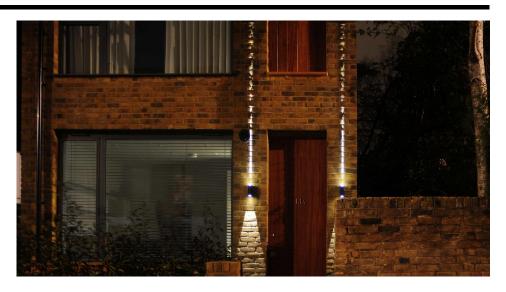

## **Light Characteristics**

Colour Rendering 85

Index

Lumens Per Watt 210 lm 70 lm/W

The **LED Beam Light** range are modern surface mounted fittings that create stunning effects. Ideal for lighting entrances and driveways. Constructed from aluminium with a hard wearing chromate finish these fittings are extremely durable and reliable. A LED driver is incorporated into the fitting simply wire to mains.