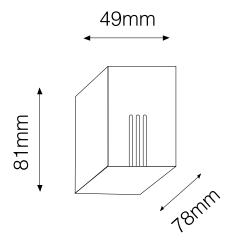

# X3001 BL/BLU LED

Black Blue Light Quicklink: Q2BF5

#### General

Colour Black
Construction Aluminium
Dimmable No.

Dimmable No
IP Rating IP54
RAL Colour Code RAL 9011

Dimmable No

Operating -20°C ~ +45°C

Temperature

### Dimensions

Height 81mm Width 49mm

#### Electrical

Maximum Wattage 3W Voltage 240V

## **Light Characteristics**

Colour Rendering 85

Index

Lumens Per Watt 210 lm 70 lm/W



The **LED Beam Light** range are modern surface mounted fittings that create stunning effects. Ideal for lighting entrances and driveways. Constructed from aluminium with a hard wearing chromate finish these fittings are extremely durable and reliable. A LED driver is incorporated into the fitting simply wire to mains.