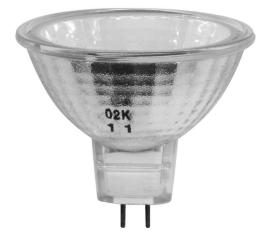

This **Low Voltage Eye Dichroic Halogen lamp** is fitted with an aluminium reflector ensuring constant light output throughout the lifetime of the lamp. The Dichro-Cool coating directs the heat through the back of the lamp while a focused beam of high quality white light is directed to the display, protecting heat-sensitive objects. Ideal for display cases and museums.