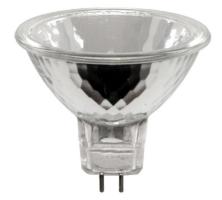

## M58B BAKER

50W 36° Quicklink: Q2BA5

| General               |                  |
|-----------------------|------------------|
| Сар                   | GU5.3/MR16       |
| Construction          | Clear Glass      |
| Dimmable              | Yes              |
|                       |                  |
| Dimmable              | Yes              |
| Billindbie            |                  |
| Dimensions            |                  |
| Diameter              | 50.7mm           |
| Length                | 44.9mm           |
| Electrical            |                  |
| Voltage               | 12V              |
| Ū.                    |                  |
| Light Characteristics |                  |
| Beam Angle            | 36°              |
| Colour Temperature    | 2900K Warm White |

The **Reflekto Halogen MR16** has a reflective aluminium coating applied to the inner surface of the lamp. This reflects heat and light away from the light fitting both protecting it and increasing its efficiency.

Low voltage halogen lamps produce a clean and crisp light versatile enough for a variety of applications but particularly suited to display lighting due to their close to natural colour rendering.

The Reflekto Halogen MR16 lamp is fully dimmable.