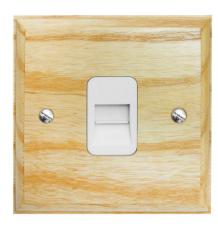

## Raised Plate Asbury Ash Polished Chrome Communications Socket

1 gang telephone jackline master White Insert / Ash

## CX11/1.UAW

1 gang telephone jackline master White Insert / Ash Quicklink: Q2B4F

| Contertai    |        |
|--------------|--------|
| Colour       | Chrome |
| Construction | Wood   |
| Dimensions   |        |
| Dimensions   |        |
| Height       | 86mm   |
| Plate Depth  | 15mm   |
| Width        | 86mm   |
|              |        |
| Electrical   |        |
| Voltage      | 240V   |
| 0            |        |

The **Asbury** range of switches captures an authentic charm required for sympathetic restoration projects. The Asbury range is available in either Polished Brass, Mirror Chrome or Antique Brass. Hardwood bases available are Light Oak, Dark Oak and Ash.