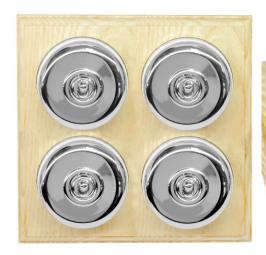

## Raised Plate Asbury Ash Polished Chrome

Classic Period Round Dome Dolly Switch

4 gang 2 way Polished Chrome / Ash

The **Asbury** range of switches captures an authentic charm required for sympathetic restoration projects. The Asbury range is available with either Polished Brass, Mirror Chrome or Antique Brass plain domes. Hardwood bases in Light Oak, Dark Oak and Ash. The combinations available are 1 gang, 2 gang, 3 gang and 4 gang versions.