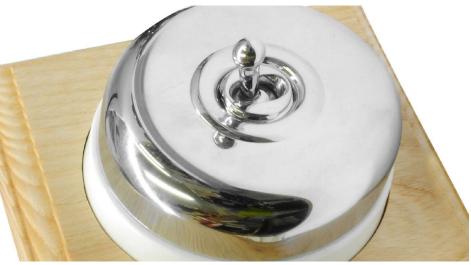

## Raised Plate Asbury Ash Polished Chrome

Classic Period Round Dome Dolly Switch

4 gang 2 way Polished Chrome / Ash

The **Asbury** range of switches captures an authentic charm required for sympathetic restoration projects. The Asbury range is available with either Polished Brass, Mirror Chrome or Antique Brass plain domes. Hardwood bases in Light Oak, Dark Oak and Ash. The combinations available are 1 gang, 2 gang, 3 gang and 4 gang versions.