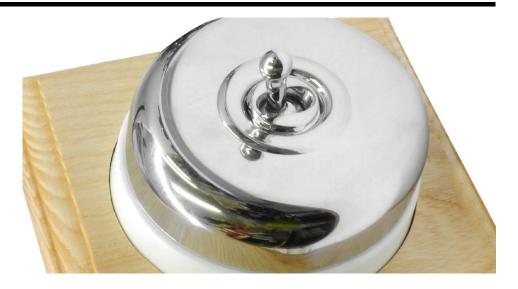

## Raised Plate Asbury Ash Polished Chrome

Classic Period Round Dome Dolly Switch

3 gang 2 way Polished Chrome / Ash

The **Asbury** range of switches captures an authentic charm required for sympathetic restoration projects. The Asbury range is available with either Polished Brass, Mirror Chrome or Antique Brass plain domes. Hardwood bases in Light Oak, Dark Oak and Ash. The combinations available are 1 gang, 2 gang, 3 gang and 4 gang versions.