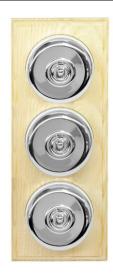

## Raised Plate Asbury Ash Polished Chrome

Classic Period Round Dome Dolly Switch

3 gang 2 way Polished Chrome / Ash

## **BPC01/3.UAW**

3 gang 2 way Polished Chrome / Ash Quicklink: Q2B49

General

Colour Chrome
Construction Wood

**Dimensions** 

Plate Depth 15mm

Electrical

Voltage 240V

The **Asbury** range of switches captures an authentic charm required for sympathetic restoration projects. The Asbury range is available with either Polished Brass, Mirror Chrome or Antique Brass plain domes. Hardwood bases in Light Oak, Dark Oak and Ash. The combinations available are 1 gang, 2 gang, 3 gang and 4 gang versions.