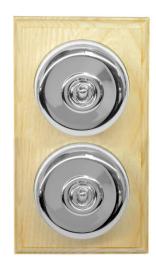

## **BPC01/2.UAW**

2 gang 2 way Polished Chrome / Ash Quicklink: Q2B48

General

Colour Chrome
Construction Wood

**Dimensions** 

Plate Depth 15mm

Electrical

Voltage 240V

The **Asbury** range of switches captures an authentic charm required for sympathetic restoration projects. The Asbury range is available with either Polished Brass, Mirror Chrome or Antique Brass plain domes. Hardwood bases in Light Oak, Dark Oak and Ash. The combinations available are 1 gang, 2 gang, 3 gang and 4 gang versions.

**Plate Dimensions:** 

Single Plate: 95mm(w) x 95mm(l) x 15mm(d)

Double Plate: 95mm(w) x 155mm(l) x 15mm(d)

Triple Plate: 95mm(w) x 230mm(l) x 15mm(d)

Quadruple Plate: 155mm(w) x 155mm(l) x 15mm(d)