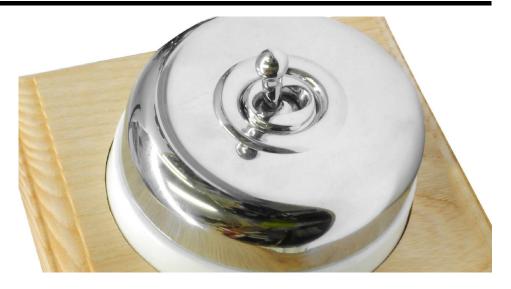

## Raised Plate Asbury Ash Polished Chrome

Classic Period Round Dome Dolly Switch

2 gang 2 way Polished Chrome / Ash

The **Asbury** range of switches captures an authentic charm required for sympathetic restoration projects. The Asbury range is available with either Polished Brass, Mirror Chrome or Antique Brass plain domes. Hardwood bases in Light Oak, Dark Oak and Ash. The combinations available are 1 gang, 2 gang, 3 gang and 4 gang versions.