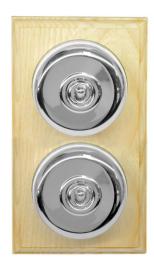

## Raised Plate Asbury Ash Polished Chrome

Classic Period Round Dome Dolly Switch

2 gang 2 way Polished Chrome / Ash

The **Asbury** range of switches captures an authentic charm required for sympathetic restoration projects. The Asbury range is available with either Polished Brass, Mirror Chrome or Antique Brass plain domes. Hardwood bases in Light Oak, Dark Oak and Ash. The combinations available are 1 gang, 2 gang, 3 gang and 4 gang versions.