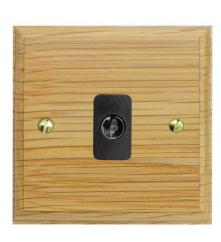

## Raised Plate Asbury Light Oak Polished Brass

TV Socket

1 gang non-isolated television co-axial Antique Brass / Light Oak

## CX09/1.OB

1 gang non-isolated television co-axial Antique Brass / Light Oak Quicklink: Q2B44

| <b>General</b><br>Colour<br>Construction | Polished Brass<br>Wood |
|------------------------------------------|------------------------|
| <b>Dimensions</b><br>Plate Depth         | 15mm                   |
| <b>Electrical</b><br>Voltage             | 240V                   |

The **Asbury** range of switches captures an authentic charm required for sympathetic restoration projects. The Asbury range is available in either Polished Brass, Mirror Chrome or Antique Brass. Hardwood bases available are Light Oak, Dark Oak and Ash.