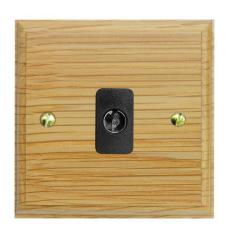

## CX09/1.OB

1 gang non-isolated television co-axial Antique Brass / Light Oak Quicklink: Q2B44

| <b>General</b><br>Colour<br>Construction | Polished Brass<br>Wood |
|------------------------------------------|------------------------|
| <b>Dimensions</b><br>Plate Depth         | 15mm                   |
| <b>Electrical</b><br>Voltage             | 240V                   |

The **Asbury** range of switches captures an authentic charm required for sympathetic restoration projects. The Asbury range is available in either Polished Brass, Mirror Chrome or Antique Brass. Hardwood bases available are Light Oak, Dark Oak and Ash.