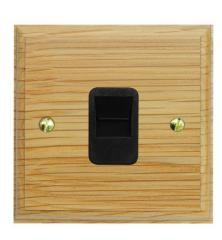

## Raised Plate Asbury Light Oak Polished Brass

Communications Socket

1 gang telephone jackline slave Black Insert / Light Oak

## CX11/2.OB

1 gang telephone jackline slave Black Insert / Light Oak Quicklink: Q2B43

| <b>General</b><br>Colour<br>Construction | Polished Brass<br>Wood |
|------------------------------------------|------------------------|
| <b>Dimensions</b><br>Plate Depth         | 15mm                   |
| <b>Electrical</b><br>Voltage             | 240V                   |