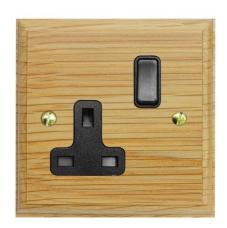

## Raised Plate Asbury Light Oak Polished Brass

Wall Socket

1 gang 13 amp switch socket outlet Black Insert / Light Oak

## CX06/1.OB

1 gang 13 amp switch socket outlet Black Insert / Light Oak Quicklink: Q2B3E

General

Colour Polished Brass

Construction Wood

Dimensions

Plate Depth 15mm

Electrical

Voltage 240V

The **Asbury** range of switches captures an authentic charm required for sympathetic restoration projects. The Asbury range is available in either Polished Brass, Mirror Chrome or Antique Brass. Hardwood bases available are Light Oak, Dark Oak and Ash.

**Plate Dimensions:** 

Single Plate: 95mm(w) x 95mm(l) x 15mm(d)

Double Plate: 95mm(w) x 155mm(l) x 15mm(d)