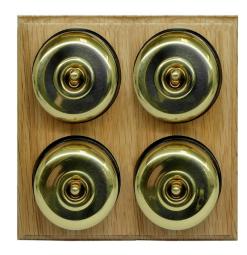

## **BPB01/4.OB**

4 gang 2 way Antique Brass / Light Oak Quicklink: Q2B3D

General

Colour Polished Brass
Construction Wood

**Dimensions** 

Plate Depth 15mm

Electrical

Voltage 240V

The **Asbury** range of switches captures an authentic charm required for sympathetic restoration projects. The Asbury range is available with either Polished Brass, Mirror Chrome or Antique Brass plain domes. Hardwood bases in Light Oak, Dark Oak and Ash. The combinations available are 1 gang, 2 gang, 3 gang and 4 gang versions.

**Plate Dimensions:** 

Single Plate: 95mm(w) x 95mm(l) x 15mm(d)

Double Plate: 95mm(w) x 155mm(l) x 15mm(d)

Triple Plate: 95mm(w) x 230mm(l) x 15mm(d)

Quadruple Plate: 155mm(w) x 155mm(l) x 15mm(d)