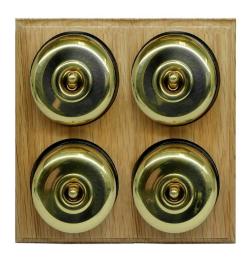

## Raised Plate Asbury Light Oak Polished Brass

Classic Period Round Dome 4 gang 2 way Antique Brass / Light Oak

## **BPB01/4.OB**

4 gang 2 way Antique Brass / Light Oak Quicklink: Q2B3D

General

Colour Polished Brass
Construction Wood

**Dimensions** 

Plate Depth 15mm

Electrical

Voltage 240V

The **Asbury** range of switches captures an authentic charm required for sympathetic restoration projects. The Asbury range is available with either Polished Brass, Mirror Chrome or Antique Brass plain domes. Hardwood bases in Light Oak, Dark Oak and Ash. The combinations available are 1 gang, 2 gang, 3 gang and 4 gang versions.