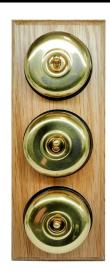

## Raised Plate Asbury Light Oak Polished Brass

Classic Period Round Dome 3 gang 2 way Antique Brass / Light Oak

The **Asbury** range of switches captures an authentic charm required for sympathetic restoration projects. The Asbury range is available with either Polished Brass, Mirror Chrome or Antique Brass plain domes. Hardwood bases in Light Oak, Dark Oak and Ash. The combinations available are 1 gang, 2 gang, 3 gang and 4 gang versions.