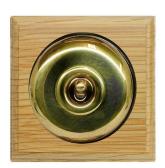

## BPB01/1.INT.OB

1 gang intermediate Antique Brass / Light Oak

Quicklink: Q2B3A

General

Colour Polished Brass

Construction Wood

Dimensions

Plate Depth 15mm

Electrical

Voltage 240V

The **Asbury** range of switches captures an authentic charm required for sympathetic restoration projects. The Asbury range is available with either Polished Brass, Mirror Chrome or Antique Brass plain domes. Hardwood bases in Light Oak, Dark Oak and Ash. The combinations available are 1 gang, 2 gang, 3 gang and 4 gang versions.