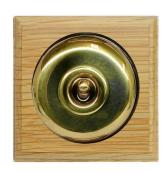

## Raised Plate Asbury Light Oak Polished Brass Classic Period Round Dome

1 gang 2 way Antique Brass / Light Oak

The **Asbury** range of switches captures an authentic charm required for sympathetic restoration projects. The Asbury range is available with either Polished Brass, Mirror Chrome or Antique Brass plain domes. Hardwood bases in Light Oak, Dark Oak and Ash. The combinations available are 1 gang, 2 gang, 3 gang and 4 gang versions.