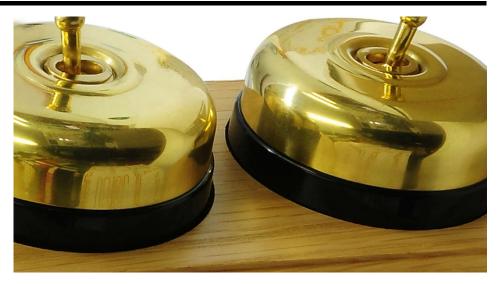

The **Asbury** range of switches captures an authentic charm required for sympathetic restoration projects. The Asbury range is available with either Polished Brass, Mirror Chrome or Antique Brass plain domes. Hardwood bases in Light Oak, Dark Oak and Ash. The combinations available are 1 gang, 2 gang, 3 gang and 4 gang versions.